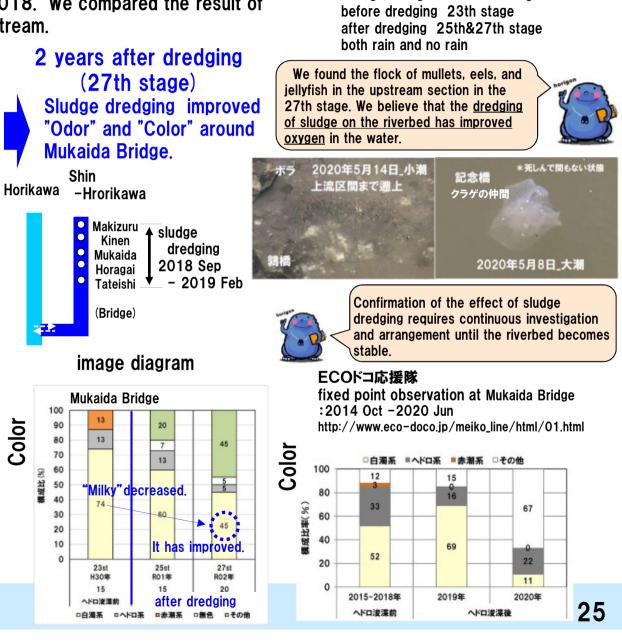

ge from the Nakagawa Canal.
Near Goryo Bridge…Focus on the influence of the Shin–Horikawa River.







### (6) Changes two years after sludge dredging of Shin-Horikawa River

Sludge dredging was carried out as a measure against bad odors for Shin-Horikawa River in 2017 and 2018. We compared the result of before and after dredging in the upstream.

Comparison before and after dredging

No significant changes in the impression of clearness were observed

The proportion of Bubbles from river bed, "terrible smell" and "smell" was increased at Maizuru Bridge and Kinen Bridge. We think that river bed remains unstable after sludge dredging.

"slightly smell" and "no smell" increased at Mukaida Bridge that is in the middle section. We believe that sludge dredging improved "Odor" and "Colour".





(Data)

Horagai Bridge – Maizuru Bridge

#### Floating material (sludge scum) (7) Compare Horikawa River and Shin-Horikawa River We have organized the issues regarding the differences and characteristics of the impression of water @There are floating materials 100 stains on the Horikawa River and Shin-Horikawa River. (Data) 13.15.17.19.21.23.25.27 stage. No rainfall on the day before or on the day 90 80 Organize the impression of water stains (citizen's sense) and their characteristics 70 60 Impression of water stains 95 99 50 Horikawa River 40 Shin-Horikawa River is 30 Shinnot better than Horikawa River ★ 20 Horikawa Horikawa 10 Habashita Brdg ~ River A Tennozaki Brdg. River (Characteristic) Shin-Horikawa Horikawa River A Horikawa River B Hbashita Brdg.~ Shinsuzaki Brdg.~ Horikawa River