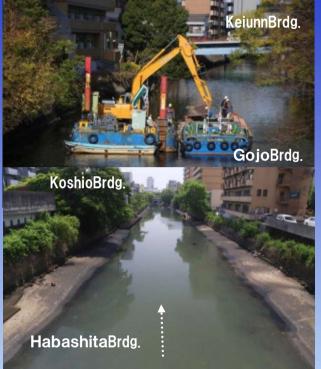

The survey from a viewpoint and sense of citizens

Results of pilot project (Clarification effects of TRWKR)

It was confirmed that the water quality tended to improve during TRWKR between Sanage Bridge and Matsushige Bridge.