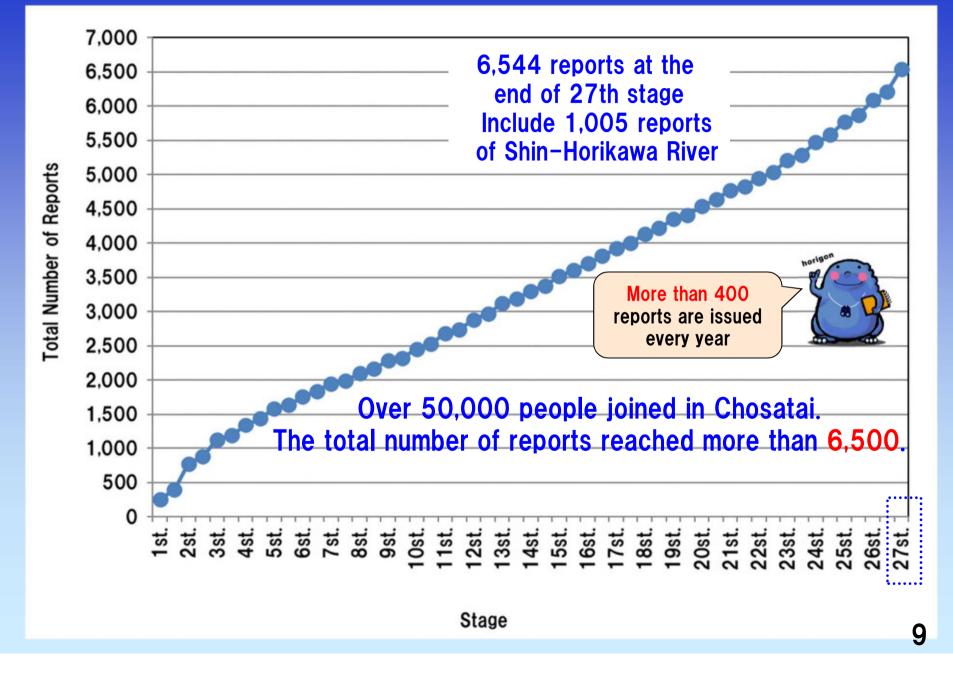

|            |             |             |                       |                                       |     |                       |                            |                   |                                                                                                                |                         |                |                                                                           |         |                       |                            |  |  |  |  |  |  |

### **Total Number of Reports**



### 4. State of the weather

#### Overview

In the 27<sup>th</sup> stage, <u>the temperature was high in May and June</u>, especially <u>the temperature in June was the highest on record since</u> <u>they started record in 1891</u>. The rainfall was as same level as typical year. The rainy season started on June 10<sup>th</sup>, as same as typical year. Imperature

The average is 19.5°C, which was a little higher than typical year  $(18.7^{\circ}C)$ . It was low in March and high in May and June. Especially in June it was 1.9 °C higher than typical year, and it was the highest on record since they started record in 1891.

#### rainfall

The Average rainfall was 159mm, as same level as typical year (160.8mm). It was lower than typical year in April and May but higher in June. The rainy se