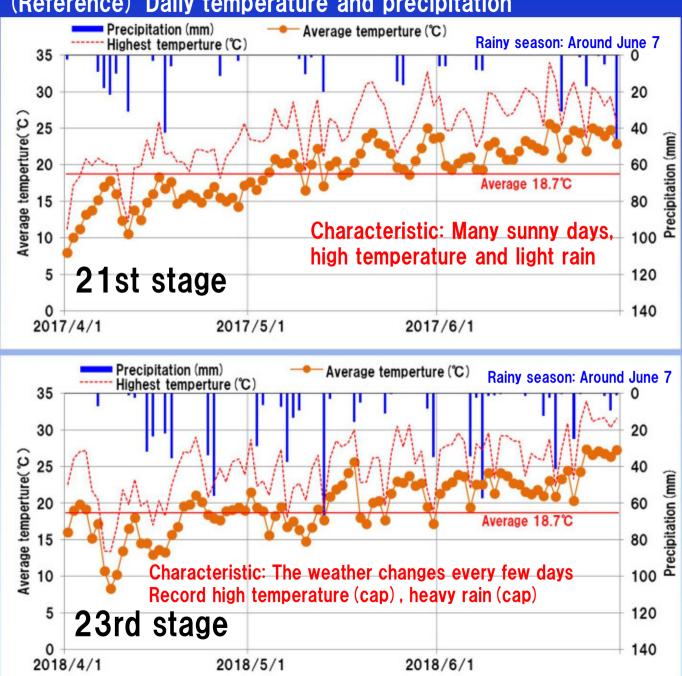

e      | 160.8            | 18.7      | 23.7               | 14.4       | 181.3              |   |
| September    | 234.4            | 24.1      | 28.6               | 20.7       | 151.0              | 1 |
| October      | 128.3            | 18.1      | 22.8               | 14.1       | 169.0              | ] |
| November     | 79.7             | 12.2      | 17.0               | 8.1        | 162.7              |   |
| December     | 45.0             | 7.0       | 11.6               | 3.1        | 172.2              |   |
| average      | 121.9            | 15.4      | 20.0               | 11.5       | 163.7              |   |



### Weather conditions

Meteorological Agency \_ Meteorological Statistics, Nagoya Local Meteorological Observatory http://www.jma.go.jp/jma/menu/report.html







(Reference) Daily temperature and precipitation

Note) Arrangement of the characteristic of weather in the target period

Average temperature (°C) Average temperature-Climate Normal (CN) Over 0.5 ° C  $\rightarrow$  high temperature Under -0.5 ° C  $\rightarrow$  low temperature

Average precipitation (mm / month) Average precipitation-Climate Normal (CN) Over 20 mm / day  $\rightarrow$  heavy rain Under -20 mm / day  $\rightarrow$  light rain

12

## 5. Main Water Quality Improvement Measures

|                                                                                                                         |            | 20             | 07              |                |            | 200              | 8      |        | 2            | 2009         | 9     | 1                   |