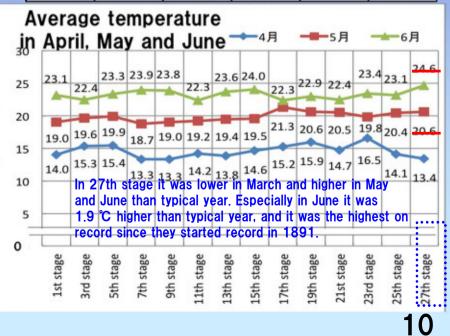

| 14.5       | 197.5              |   |
| Jun          | 201.0            | 22.7      | 27.2               | 19.0       | 149.9              |   |
| average      | 160.8            | 18.7      | 23.7               | 14.4       | 181.3              |   |
| September    | 234.4            | 24.1      | 28.6               | 20.7       | 151.0              | 1 |
| October      | 128.3            | 18.1      | 22.8               | 14.1       | 169.0              | ] |
| November     | 79.7             | 12.2      | 17.0               | 8.1        | 162.7              |   |
| December     | 45.0             | 7.0       | 11.6               | 3.1        | 172.2              |   |
| average      | 121.9            | 15.4      | 20.0               | 11.5       | 163.7              |   |



### Weather conditions

Meteorological Agency \_ Meteorological Statistics, Nagoya Local Meteorological Observatory http://www.jma.go.jp/jma/menu/report.html







(Reference) Daily temperature and precipitation

Note) Arrangement of the characteristic of weather in the target period

Average temperature (°C) Average temperature-Climate Normal (CN) Over 0.5 ° C  $\rightarrow$  high temperature Under -0.5 ° C  $\rightarrow$  low temperature

Average precipitation (mm / month) Average precipitation-Climate Normal (CN) Over 20 mm / day  $\rightarrow$  heavy rain Under -20 mm / day  $\rightarrow$  light rain

12

## 5. Main Water Quality Improvement Measures

|                                                                                                                         |