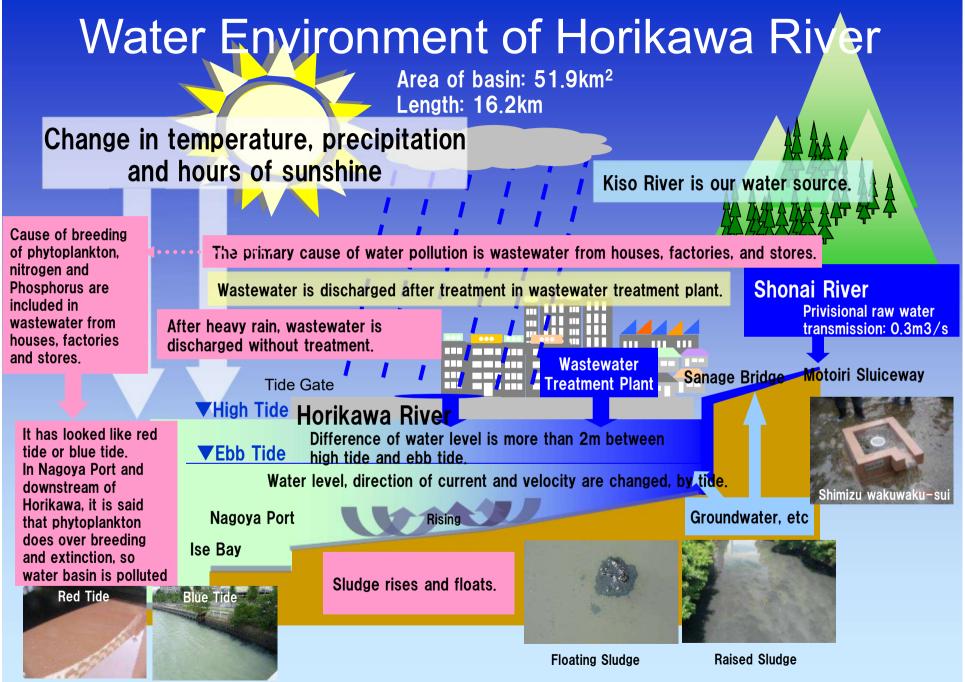

## **2.Water source and Volume of transmission of raw water**

(1) Water Source : Kiso River

(2) Volume of transmission of raw water : Maximum 0.4 m3/s

### 1.Water source and Volume of transmission of raw water

- (1) Water Source : Shonai River
- (2) Transmission Usual 0.4m3/sec (maxium 0.7m3/sec)