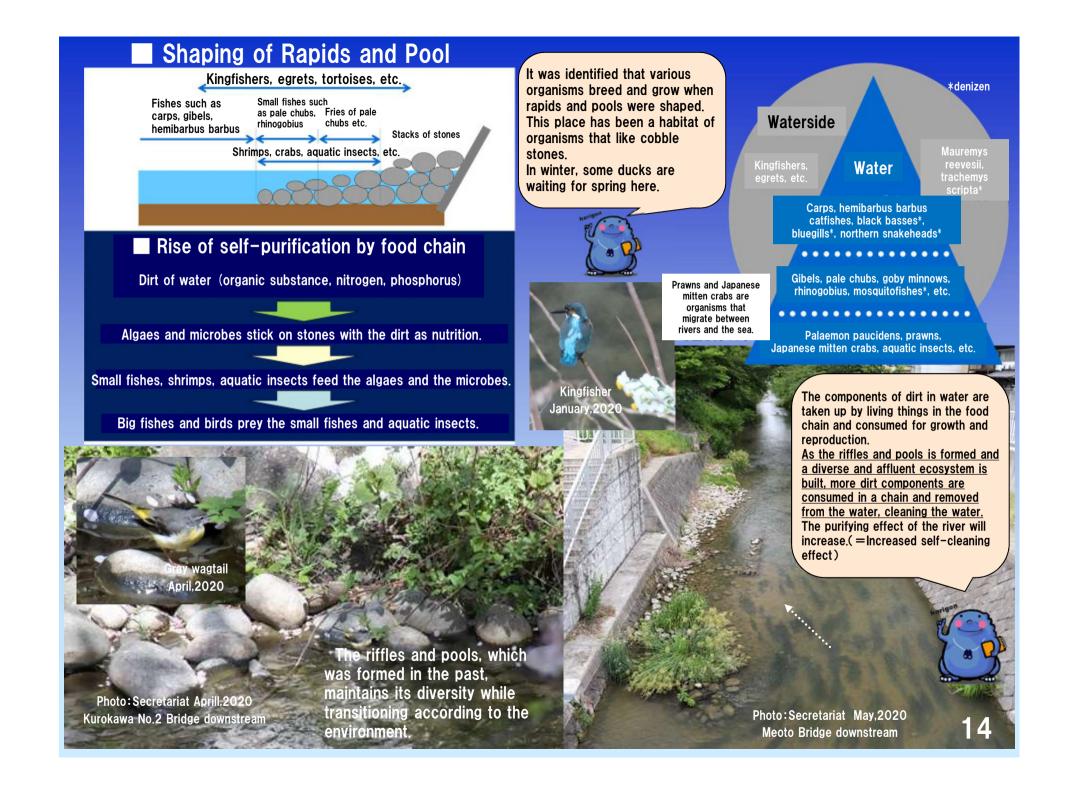

| leijo | Wate | r Tre        | atme         | nt C  | enter    |                 |                |                 |              |                      |          |             |                  |    |
| Facility for advanced primary treatment                                                                                 |            |                |                 |                |            |                  |        |        |              |              |       |                     |                |                    |       | •     | Hori          | dome     | Wat   | er Ti | eatm | ent (        | Cente        | er    |          |                 |                |                 |              |                      |          |             |                  | ľČ |



### Coverd sand construction Btwn.SakuraBrdg. and HabashitaBrdg. Jan.-Feb.2015,Dec.2017-Jan.2018



State of middle stream moving on seawall construction (Including sludge dredged)

Measure against foul odors in the Shin-Horikawa river (Sludge dredged•Coverd sand) Section:Downstream Period:Nov.2017-May.2018



Secured water source (Use of shallow ground water) Upstream well in Kurokawa No.1 Brdg. Mar.2020 operation



Clean well water 0.01m<sup>3</sup>/s

area

Photo:secretariat May.2020





### Installed Devices after TRWKR

Improvement of Treatedwater Quality Meijo Wastewater Treatment Plant installed filtration devices and improved quality of treated water.



Meijo Wastewater **Treatment Plant**  Installed Device : Mechanical Filter Operated since : May 2010

### Preventing the outf