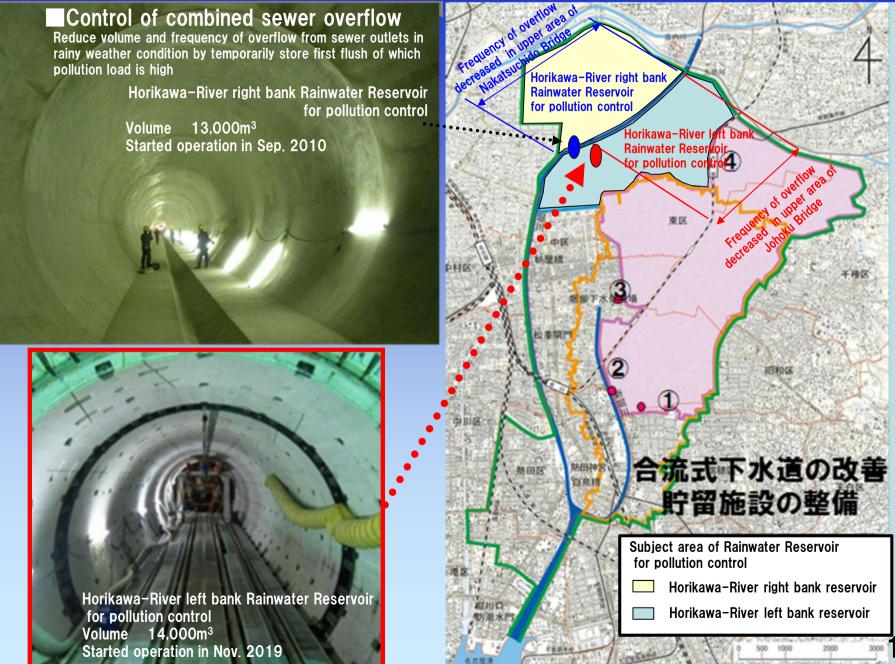

.2018



State of middle stream moving on seawall construction (Including sludge dredged)

Measure against foul odors in the Shin-Horikawa river (Sludge dredged•Coverd sand) Section:Downstream Period:Nov.2017-May.2018



Secured water source (Use of shallow ground water) Upstream well in Kurokawa No.1 Brdg. Mar.2020 operation



Clean well water 0.01m<sup>3</sup>/s

area

Photo:secretariat May.2020





### Installed Devices after TRWKR

Improvement of Treatedwater Quality Meijo Wastewater Treatment Plant installed filtration devices and improved quality of treated water.



Meijo Wastewater **Treatment Plant**  Installed Device : Mechanical Filter Operated since : May 2010

### Preventing the outflow of debris into rivers



### Facilities which started operation after the stop of TRWKR



Advanced Facility for simple treatment in Horidome Water Treatment Center Started in Mar. 2019

### Combined Sewer System in rainy day

Raw water



Advanced Facility of simple treatment

Shrinkage of rainwater screen slit in pumping station

\*By replacing sedimentation tank to filtration facility, water quality improves

treatment.

substantially compared

with conventional simple

### Examination of using ground water for Shin-Horikawa River

- Summarize information of groundwater capable to use for Shin-Horikawa
- Review model cases of using ground water for river clarification

(reference) Well Water of Tsuruma Library There are many water springs in basement floor of

Tsuruma Library. One of springs is abundant (more than 100 litters/min. (fluctuated) ) and water quality is good.