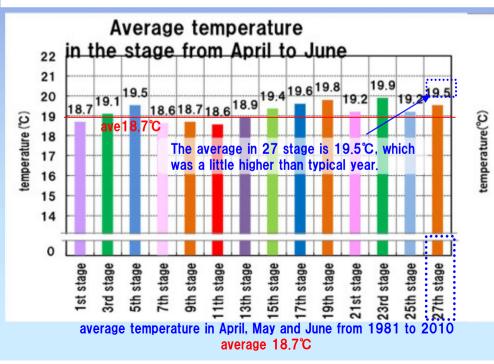

rainfall was as same level as typical year. The rainy season started on June 10<sup>th</sup>, as same as typical year. Imperature

The average is 19.5°C, which was a little higher than typical year  $(18.7^{\circ}C)$ . It was low in March and high in May and June. Especially in June it was 1.9 °C higher than typical year, and it was the highest on record since they started record in 1891.

#### rainfall

The Average rainfall was 159mm, as same level as typical year (160.8mm). It was lower than typical year in April and May but higher in June. The rainy season started on June 10<sup>th</sup>.

#### **daylight** hours

The average daylight hours was 211 hours, which was about 30 hours longer than typical year (181.3 hours). It was longer than typical year in every month in the 27th stage.



#### Nagoya Local Meteorological Observatory http://www.jma.go.jp/jma/menu/report.html

value in typical year

| by           | y Nagoya L       | ocal Mete | orological         | Observator | у                  |   |
|--------------|------------------|-----------|--------------------|------------|--------------------|---|
| category     | rainfall<br>(mm) |           | temerature<br>(°C) |            | daylight<br>(hour) |   |
|              | total            | average   | highest/day        | lowest/day | total              |   |
| reord        | 1981             | 1981      | 1981               | 1981       | 1981               | 1 |
| period       | ~2010            | ~2010     | ~2010              | ~2010      | ~2010              |   |
| record years | 30               | 30