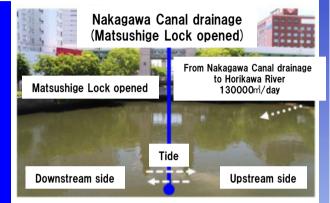

## **2.Water source and Volume of transmission of raw water**

(1) Water Source : Kiso River

(2) Volume of transmission of raw water : Maximum 0.4 m3/s

### 1.Water source and Volume of transmission of raw water

- (1) Water Source : Shonai River
- (2) Transmission Usual 0.4m3/sec (maxium 0.7m3/sec)