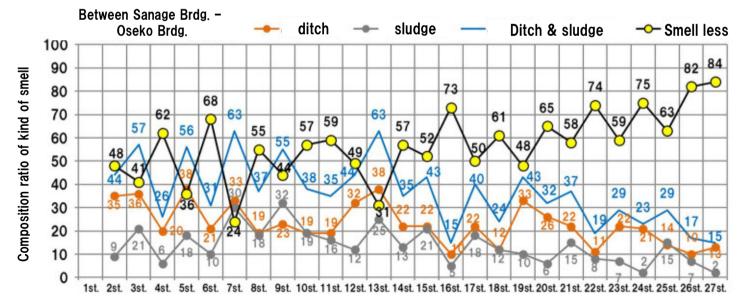

The survey from a viewpoint and sense of citizens

Results of pilot project (Clarification effects of TRWKR)

It was confirmed that the water quality tended to improve during TRWKR between Sanage Bridge and Matsushige Bridge.