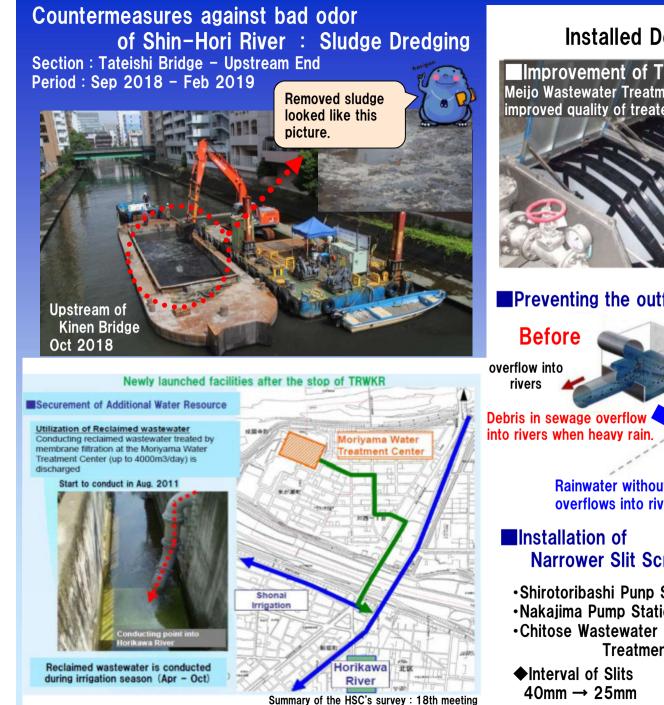

|                |                    |       | •     | Hori          | dome     | Wat   | er Ti | eatm | ent (        | Cente        | er    |          |                 |                |                 |              |                      |          |             |                  | ľČ |



### Coverd sand construction Btwn.SakuraBrdg. and HabashitaBrdg. Jan.-Feb.2015,Dec.2017-Jan.2018



State of middle stream moving on seawall construction (Including sludge dredged)

Measure against foul odors in the Shin-Horikawa river (Sludge dredged•Coverd sand) Section:Downstream Period:Nov.2017-May.2018



Secured water source (Use of shallow ground water) Upstream well in Kurokawa No.1 Brdg. Mar.2020 operation



Clean well water 0.01m<sup>3</sup>/s

area

Photo:secretariat May.2020





### Installed Devices after TRWKR

Improvement of Treatedwater Quality Meijo Wastewater Treatment Plant installed filtration devices and improved quality of treated water.



Meijo Wastewater **Treatment Plant**  Installed Device : Mechanical Filter Operated since : May 2010

### Preventing the outflow of debris into rivers



### Facilities which started operation after the stop of TRWKR



Advanced Facility for simple treatment in Horidome Water Treatment Center Started in Mar. 2019

### Combined Sewer System in rainy day

Raw water



Advanced Facility of simple treatment

Shrinkage of rainwater screen slit in pumping station

\*By replacing sedimentation tank to filtration facility, water quality improves

treatment.

substantially compared

with conventional simple

### Examination