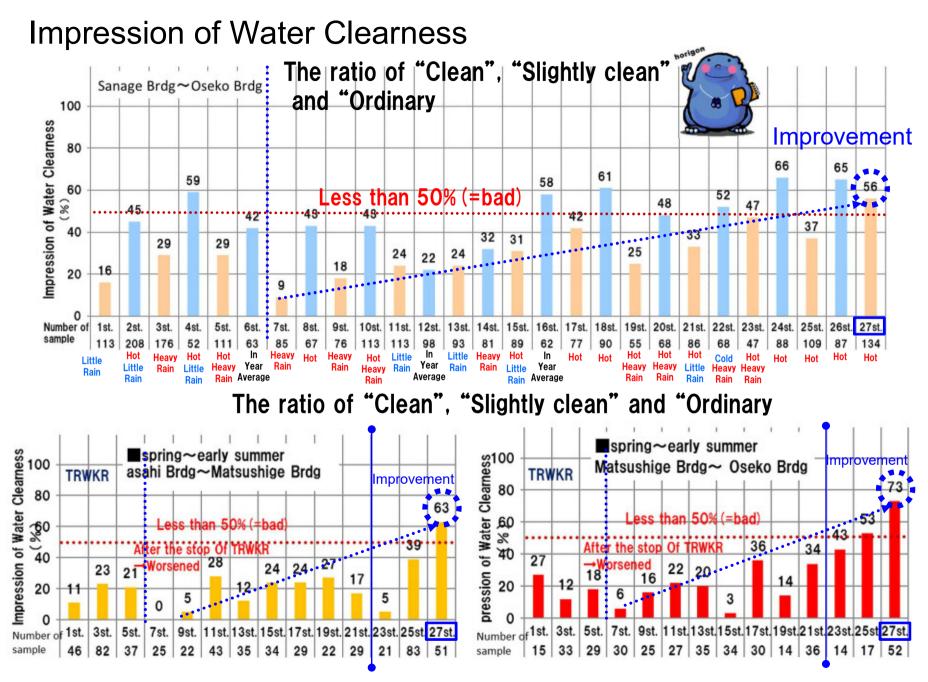

The survey from a viewpoint and sense of citizens

Results of pilot project (Clarification effects of TRWKR)

It was confirmed that the water quality tended to improve during TRWKR between Sanage Bridge and Matsushige Bridge.