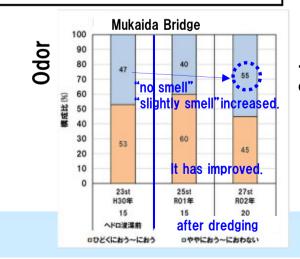

nage from the Nakagawa Canal.
Near Goryo Bridge…Focus on the influence of the Shin–Horikawa River.







### (6) Changes two years after sludge dredging of Shin-Horikawa River

Sludge dredging was carried out as a measure against bad odors for Shin-Horikawa River in 2017 and 2018. We compared the result of before and after dredging in the upstream.

Comparison before and after dredging

No significant changes in the impression of clearness were observed

The proportion of Bubbles from river bed, "terrible smell" and "smell" was increased at Maizuru Bridge and Kinen Bridge. We think that river bed remains unstable after sludge dredging.

"slightly smell" and "no smell" increased at Mukaida Bridge that is in the middle section. We believe that sludge dredging improved "Odor" and "Colour".





(Data)

Horagai Bridge – Maizuru Bridge

#### Floating material (sludge scum) (7) Compare Horikawa River and Shin-Horikawa River We have organized the issues regarding the differences and characteristics of the impression of water @There are floating materials 100 stains on the Horikawa River and Shin-Horikawa River. (Data) 13.15.17.19.21.23.25.27 stage. No rainfall on the day before or on the day 90 80 Organize the impression of water stains (citizen's sense) and their characteristics 70 60 Impression of water stains 95 99 50 Horikawa River 40 Shin-Horikawa River is 30 Shinnot better than Horikawa River ★ 20 Horikawa Horikawa 10 Habashita Brdg ~ River A Tennozaki Brdg. River (Characteristic) Shin-Horikawa Horikawa River A Horikawa River B Hbashita Brdg.~ Shinsuzaki Brdg.~ Horikawa Riv