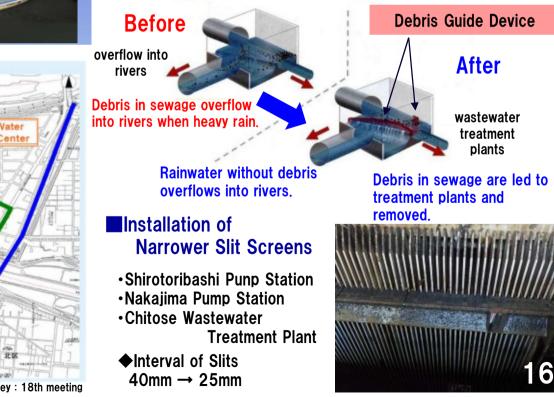

ion Btwn.SakuraBrdg. and HabashitaBrdg. Jan.-Feb.2015,Dec.2017-Jan.2018



State of middle stream moving on seawall construction (Including sludge dredged)

Measure against foul odors in the Shin-Horikawa river (Sludge dredged•Coverd sand) Section:Downstream Period:Nov.2017-May.2018



Secured water source (Use of shallow ground water) Upstream well in Kurokawa No.1 Brdg. Mar.2020 operation



Clean well water 0.01m<sup>3</sup>/s

area

Photo:secretariat May.2020





### Installed Devices after TRWKR

Improvement of Treatedwater Quality Meijo Wastewater Treatment Plant installed filtration devices and improved quality of treated water.



Meijo Wastewater **Treatment Plant**  Installed Device : Mechanical Filter Operated since : May 2010

### Preventing the outflow of debris into rivers



### Facilities which started operation after the stop of TRWKR



Advanced Facility for simple treatment in Horidome Water Treatment Center Started in Mar. 2019

### Combined Sewer System in rainy day

Raw water



Advanced Facility of simple treatment

Shrinkage of rainwater screen slit in pumping station

\*By replacing sedimentation tank to filtration facility, water quality improves

treatment.

substantially compared

with conventional simple

### Examination of using ground water for Shin-Horikawa River

- Summarize information of groundwater capable to use for Shin-Horikawa
- Review model cases of using ground water for river clarification

(reference) Well Water of Tsuruma Library There are many water springs in basement floor of

Tsuruma Library. One of springs is abundant (more