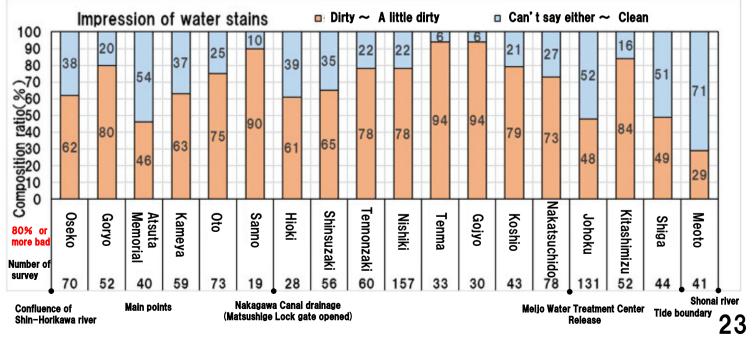

ter the water conveyance is stopped

11years

(Spring~early summer :average value)

7,9,11,13,15,17,19,21, 23,25,27stage (From the Kiso River after the water conveyance is stopped ,Spring~early summer: April~June) The day before fall with and without rain. Number of survey: 1066



 Near Kitashimizu Bridge…Focus on river width widens (flow velocity slows down and suspends things settle down), the environment of dirt easily accumulates on the riverbed.
Near Tennozaki Bridge–Nakatsuchido Bridge… Focus on the tip of the tide and the riverbed the environment where dirt is easily accumulated. (Agglomerates and precipitates of pollutants)
Near Oto Bridge–Shinsuzaki Bridge…Focus on impact of drainage from the Nakagawa Canal.
Near Goryo Bridge…Focus on the influence of the Shin–Horikawa River.







### (6) Changes two years after sludge dredging of Shin-Horikawa River

Sludge dredging was carried out as a measure against bad odors for Shin-Horikawa River in 2017 and 2018. We compared the result of before and after dredging in the upstream.

Comparison before and after dredging

No significant changes in the impression of clearness were observed

The proportion of Bubbles from river bed, "terrible smell" and "smell" was increased at Maizuru Bridge and Kinen Bridge. We think that river bed remains unstable after sludge dredging.

"slightly smell" and "no smell" increased at Mukaida Bridge that is in the middle section. We believe that sludge dredging improved "Odor" and "Colour".





(Data)

Horagai Bridge – Maizuru Bridge

#### Floating material (sludge scum) (7) Compare Horikawa