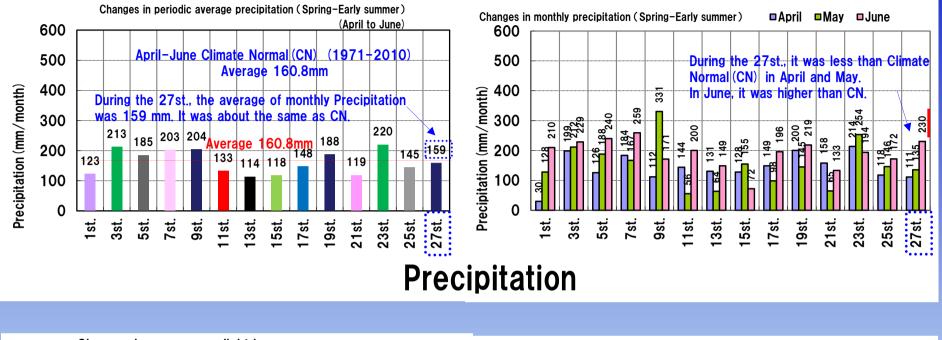

erage      | 160.8            | 18.7      | 23.7               | 14.4       | 181.3              |   |
| September    | 234.4            | 24.1      | 28.6               | 20.7       | 151.0              | 1 |
| October      | 128.3            | 18.1      | 22.8               | 14.1       | 169.0              | ] |
| November     | 79.7             | 12.2      | 17.0               | 8.1        | 162.7              |   |
| December     | 45.0             | 7.0       | 11.6               | 3.1        | 172.2              |   |
| average      | 121.9            | 15.4      | 20.0               | 11.5       | 163.7              |   |



### Weather conditions

Meteorological Agency \_ Meteorological Statistics, Nagoya Local Meteorological Observatory http://www.jma.go.jp/jma/menu/report.html







(Reference) Daily temperature and precipitation

Note) Arrangement of the characteristic of weather in the target period

Average temperature (°C) Average temperature-Climate Normal (CN) Over 0.5 ° C  $\rightarrow$  high temperature Under -0.5 ° C  $\rightarrow$  low temperature

Average precipitation (mm / month) Average precipitation-Climate Normal (CN) Over 20 mm / day  $\rightarrow$  heavy rain Under -20 mm / day  $\rightarrow$  light rain

12

## 5. Main Water Quality Improvement Measures

|                                                                                                                         |            | 20             | 07              |                |            | 200              | 8      |        | 2            | 2009         | 9     | 1