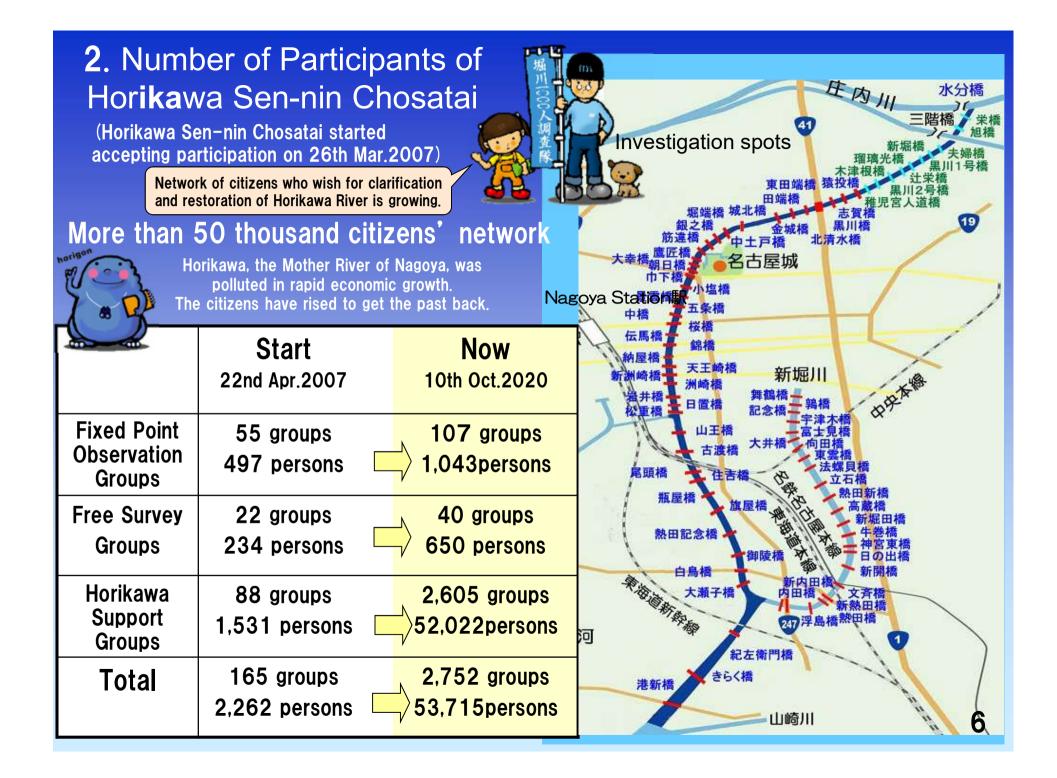

## Number of Participants

*Horikawa Sen-nin Chosatai* was established to clean *Horikawa* River and to check the effective of experiment for it by city citizen's viewpoint. This activities are not only to surveys, but also spread to the clarification, cleanup, enlightenment activities and exchanges between regions.