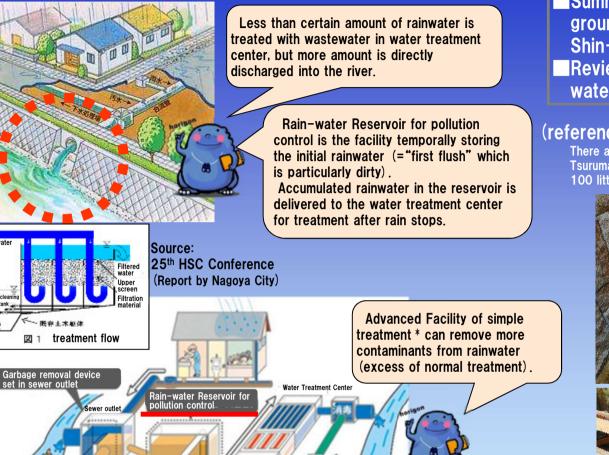

dge dredged•Coverd sand) Section:Downstream Period:Nov.2017-May.2018



Secured water source (Use of shallow ground water) Upstream well in Kurokawa No.1 Brdg. Mar.2020 operation



Clean well water 0.01m<sup>3</sup>/s

area

Photo:secretariat May.2020





### Installed Devices after TRWKR

Improvement of Treatedwater Quality Meijo Wastewater Treatment Plant installed filtration devices and improved quality of treated water.



Meijo Wastewater **Treatment Plant**  Installed Device : Mechanical Filter Operated since : May 2010

### Preventing the outflow of debris into rivers



### Facilities which started operation after the stop of TRWKR



Advanced Facility for simple treatment in Horidome Water Treatment Center Started in Mar. 2019

### Combined Sewer System in rainy day

Raw water



Advanced Facility of simple treatment

Shrinkage of rainwater screen slit in pumping station

\*By replacing sedimentation tank to filtration facility, water quality improves

treatment.

substantially compared

with conventional simple

### Examination of using ground water for Shin-Horikawa River

- Summarize information of groundwater capable to use for Shin-Horikawa
- Review model cases of using ground water for river clarification

(reference) Well Water of Tsuruma Library There are many water springs in basement floor of

Tsuruma Library. One of springs is abundant (more than 100 litters/min. (fluctuated) ) and water quality is good.



(Source) Website of Nagova City Environment Bureau (Source) Website of Nagoya City Entriconnection 20000089008.html

(Source) Website of Nagoya Cit