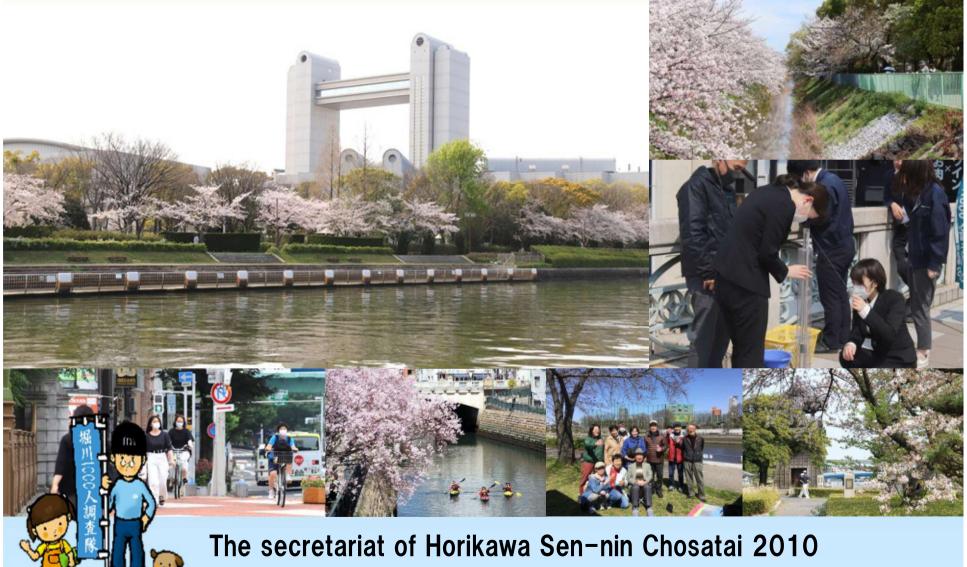

The survey from a viewpoint and a sence of citizens' \*Clearness \*Transparency \*Color \*Bubble \*Smell \*Garbage \*Living things, etc

The first Nagoya City Environmental Practice Prize, Feb.2012 Branch of contribution for Regional Environment Development Award for Excellence

Horikawa Sen-nin Chosatai April.2007 ~ March.2012

- Fixed Point Observation Groups Surveying effects of TRWKR
- Free Survey Groups Researching Horikawa River by free themes
- Horikawa Support Groups Supporting clarification of Horikawa

## Number of Participants

*Horikawa Sen-nin Chosatai* was established to clean *Horikawa* River and to check the effective of experiment for it by city citizen's viewpoint. This activities are not only to surveys, but also spread to the clarification, cleanup, enlightenment activities and exchanges between regions.