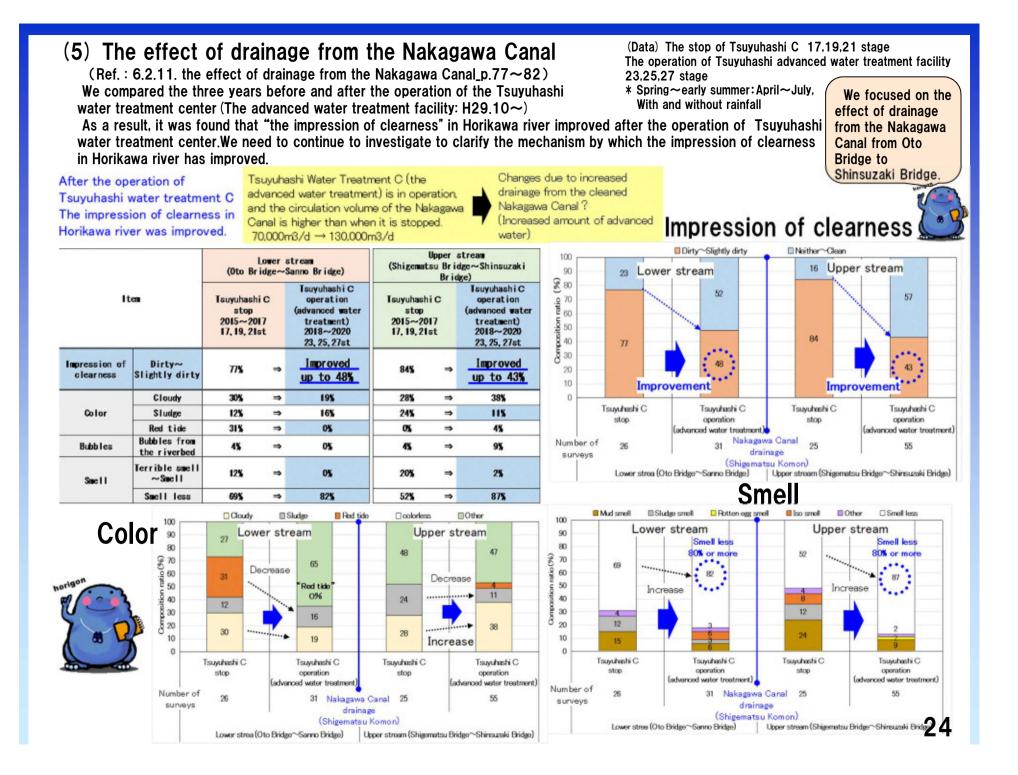

r the water conveyance is stopped

11years

(Spring~early summer :average value)

7,9,11,13,15,17,19,21, 23,25,27stage (From the Kiso River after the water conveyance is stopped ,Spring~early summer: April~June) The day before fall with and without rain. Number of survey: 1066



 Near Kitashimizu Bridge…Focus on river width widens (flow velocity slows down and suspends things settle down), the environment of dirt easily accumulates on the riverbed.
Near Tennozaki Bridge–Nakatsuchido Bridge… Focus on the tip of the tide and the riverbed the environment where dirt is easily accumulated. (Agglomerates and precipitates of pollutants)
Near Oto Bridge–Shinsuzaki Bridge…Focus on impact of drainage from the Nakagawa Canal.
Near Goryo Bridge…Focus on the influence of the Shin–Horikawa River.







### (6) Changes two years after sludge dredging of Shin-Horikawa River

Sludge dredging was carried out as a measure against bad odors for Shin-Horikawa River in 2017 and 2018. We compared the result of before and after dredging in the upstream.

Comparison before and after dredging

No significant changes in the impression of clearness were observed

The proportion of Bubbles from river bed, "terrible smell" and "smell" was increased at Maizuru Bridge and Kinen Bridge. We think that river bed remains unstable after sludge dredging.

"slightly smell" and "no smell" increased at Mukaida Bridge that is in the middle section. We believe that sludge dredging improved "Odor" and "Colour".





(Data)

Horagai Bridge – Maizuru Bridge

#### Floating material (sludge scum) (7) Compare Horikawa R