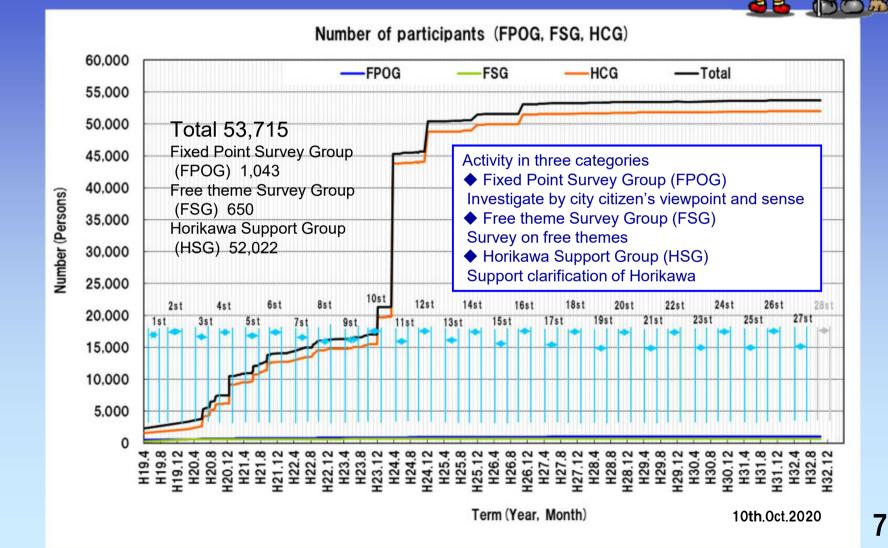

## Number of Participants

*Horikawa Sen-nin Chosatai* was established to clean *Horikawa* River and to check the effective of experiment for it by city citizen's viewpoint. This activities are not only to surveys, but also spread to the clarification, cleanup, enlightenment activities and exchanges between regions.