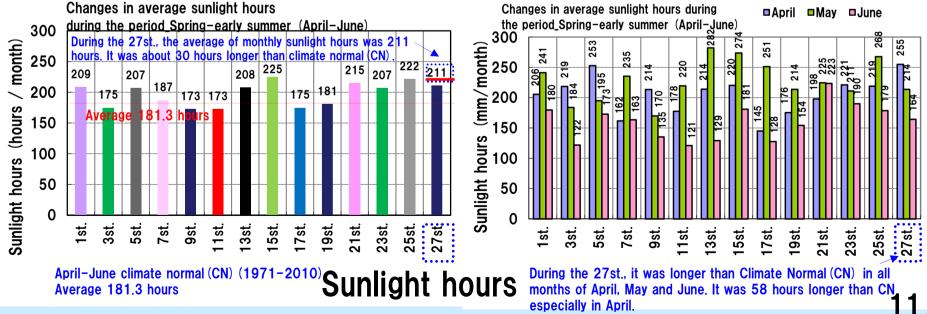

age      | 160.8            | 18.7      | 23.7               | 14.4       | 181.3              |   |
| September    | 234.4            | 24.1      | 28.6               | 20.7       | 151.0              | 1 |
| October      | 128.3            | 18.1      | 22.8               | 14.1       | 169.0              | ] |
| November     | 79.7             | 12.2      | 17.0               | 8.1        | 162.7              |   |
| December     | 45.0             | 7.0       | 11.6               | 3.1        | 172.2              |   |
| average      | 121.9            | 15.4      | 20.0               | 11.5       | 163.7              |   |



### Weather conditions

Meteorological Agency \_ Meteorological Statistics, Nagoya Local Meteorological Observatory http://www.jma.go.jp/jma/menu/report.html







(Reference) Daily temperature and precipitation

Note) Arrangement of the characteristic of weather in the target period

Average temperature (°C) Average temperature-Climate Normal (CN) Over 0.5 ° C  $\rightarrow$  high temperature Under -0.5 ° C  $\rightarrow$  low temperature

Average precipitation (mm / month) Average precipitation-Climate Normal (CN) Over 20 mm / day  $\rightarrow$  heavy rain Under -20 mm / day  $\rightarrow$  light rain

12

## 5. Main Water Quality Improvement Measures

|                                                                                                                         |            | 20             | 07              |                |            | 200              | 8      |        | 2            | 2009         | 9     | 1