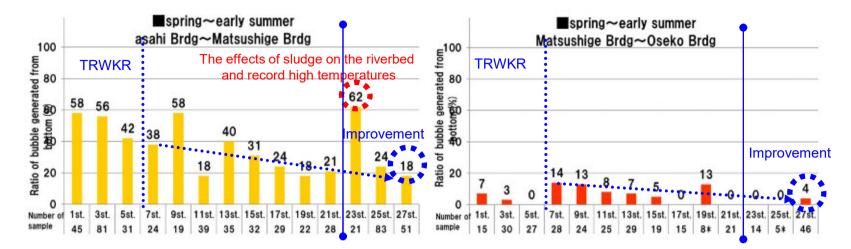

The survey from a viewpoint and sense of citizens

Results of pilot project (Clarification effects of TRWKR)

It was confirmed that the water quality tended to improve during TRWKR between Sanage Bridge and Matsushige Bridge.