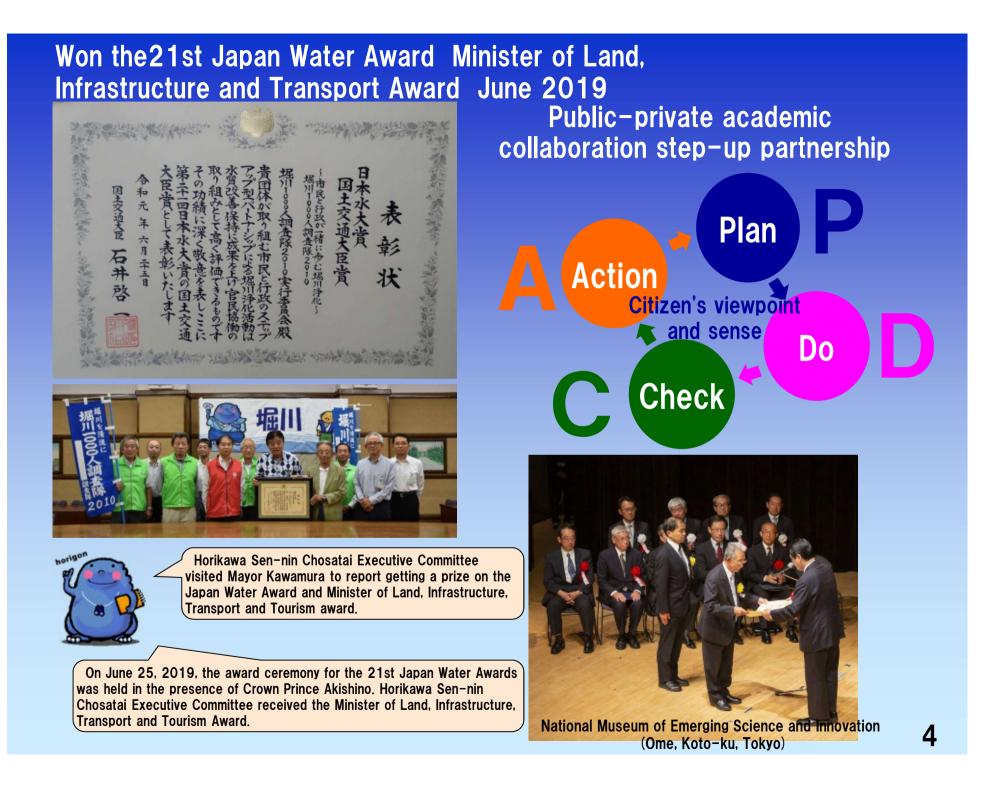

The survey from a viewpoint and a sence of citizens' \*Clearness \*Transparency \*Color \*Bubble \*Smell \*Garbage \*Living things, etc

The first Nagoya City Environmental Practice Prize, Feb.2012 Branch of contribution for Regional Environment Development Award for Excellence

Water Resource Contributor Awards Minister of Land, infrastructure and Transportation) Aug.2016